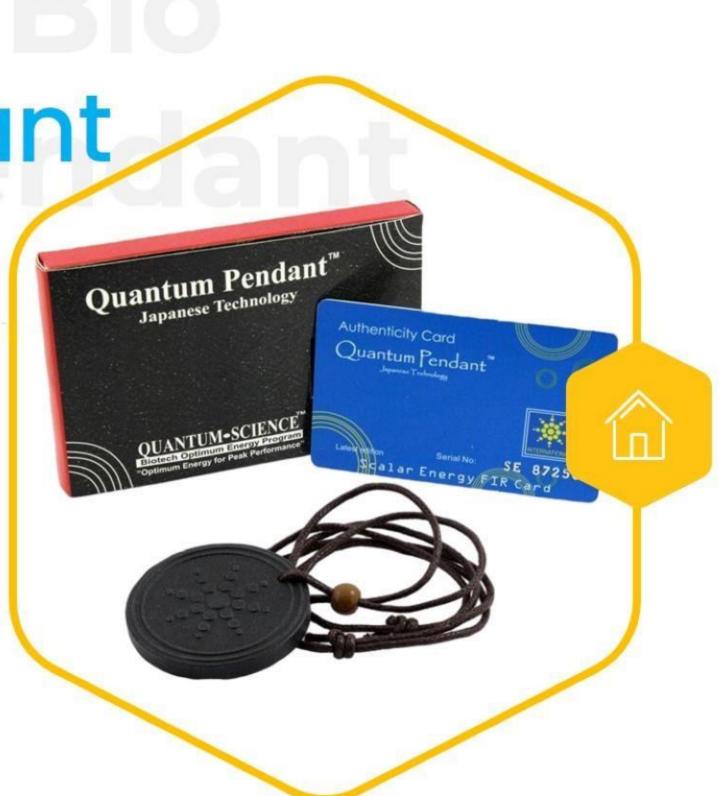

## Quantum Bio Energy Pendant

"Prevention is Better than Cure". Suitable for everyone. Recommended for every health conscious man/women/child.

## Our Products

Quantum Bio **Energy Pendant** 

Rs.1250/-1st package

**Bio Energy Magnet Bracelet for Women** 

**Rs. 2500/-2nd Package** 