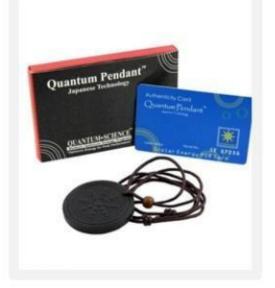

## Quantum Bio Energy Pendant

"Prevention is Better than Cure". Suitable for everyone. Recommended for every health conscious man/women/child.

## Our Products

Quantum Bio **Energy Pendant** 

Rs.1250/-1st package

**Bio Energy Magnet Bracelet for Women** 

**Rs. 2500/-2nd Package** 