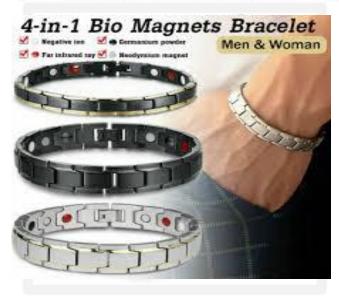

### **Magnet Bracelet for Men**

**Relieves fatigue and** tiredness, Alleviates physical stress, striffness, cramps or discomfort. **Relieves joint and muscle** pain increases blood circulation. Key Benefits of Germanium, Magnet and FIR: -Renew balance and strength, reduce fatigue, muscle tension and increase flexibility.

#### **Bio Energy Magnet Bracelet for Men**

Rs.5000/-3rd package

www.theroyalpay.com