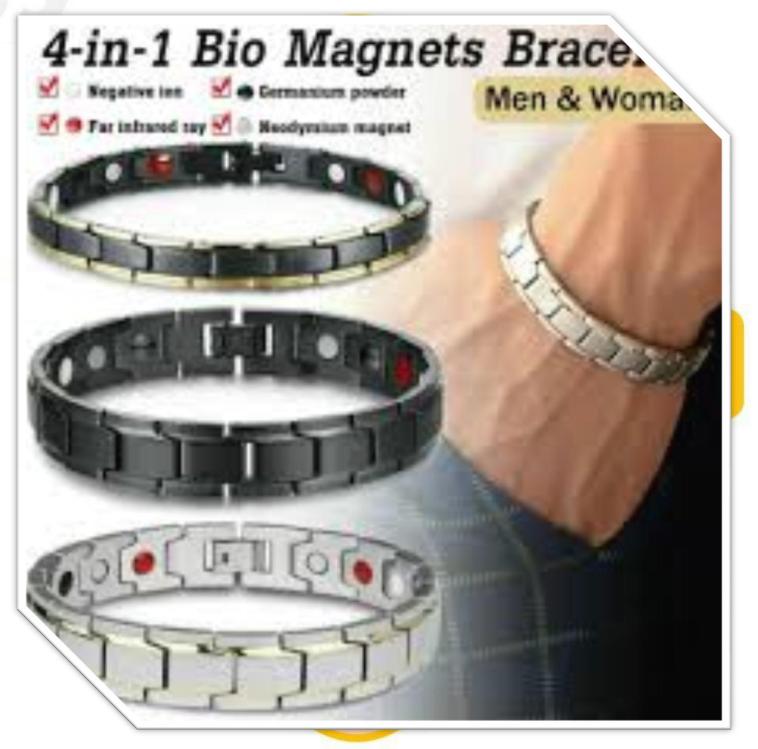

## **Bio Energy Magnet Bracelet for Women**

Relieves fatigue and tiredness, Alleviates physical stress, striffness, cramps or discomfort. Relieves joint and muscle pain increases blood circulation. Key Benefits of Germanium, Magnet and FIR:- Renew balance and strength, reduce fatigue, muscle tension and increase flexibility.

### **Magnet Bracelet for Men**

**Relieves fatigue and** tiredness, Alleviates physical stress, striffness, cramps or discomfort. **Relieves joint and muscle** pain increases blood circulation. Key Benefits of Germanium, Magnet and FIR: -Renew balance and strength, reduce fatigue, muscle tension and increase flexibility.

## Our Products

Quantum Bio **Energy Pendant** 

Rs.1250/-1st package

**Bio Energy Magnet Bracelet for Women** 

**Rs. 2500/-2nd Package** 

#### **Bio Energy Magnet Bracelet for Men**

Rs.5000/-3rd package

www.theroyalpay.com