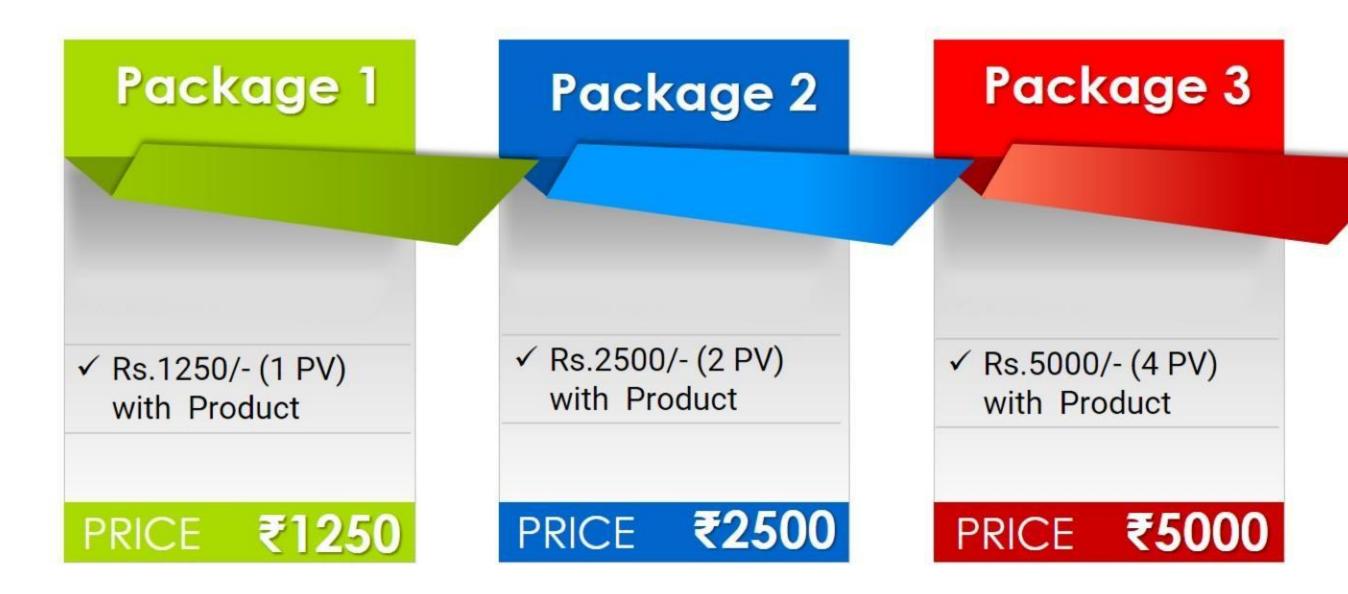

## Our Products

Quantum Bio **Energy Pendant** 

Rs.1250/-1st package

**Bio Energy Magnet Bracelet for Women** 

**Rs. 2500/-2nd Package** 

#### **Bio Energy Magnet Bracelet for Men**

Rs.5000/-3rd package

www.theroyalpay.com

## Activation Package

www.theroyalpay.com