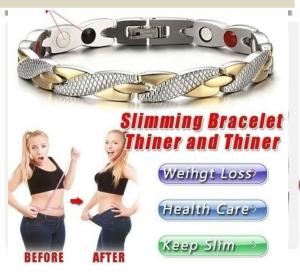

## **Bio Energy Magnet Bracelet for Women**

Relieves fatigue and tiredness, Alleviates physical stress, striffness, cramps or discomfort. Relieves joint and muscle pain increases blood circulation. Key Benefits of Germanium, Magnet and FIR:- Renew balance and strength, reduce fatigue, muscle tension and increase flexibility.

ZFFNR

AFTER

nergy Magnets

**Slimming Bracelet** 

Thiner and Thiner

Weihgt Loss>

Health Care>

Keep Slim