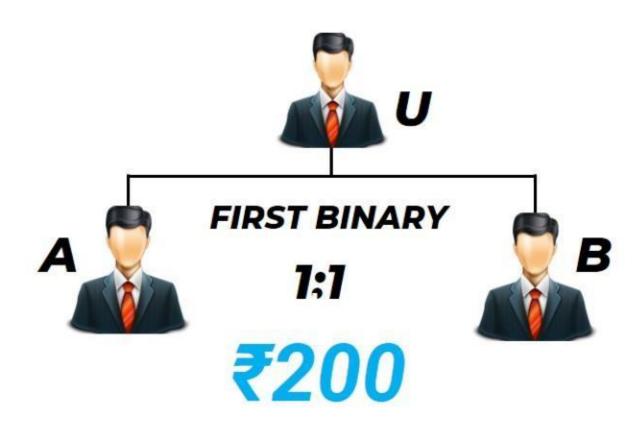

## Matching **Bonus**

#### **Matching Bonus**

- 1 Pair = 1 PV Match = 200/-
- ✓ Minimum Matching PV 1
- ✓ Matching 1st Ratio 2:1 OR 1:2 THEN 1:1
- ✓ Power Leg always Carry forward
- ✓ 2 Direct 1 L & 1 R required for Matching Bonus