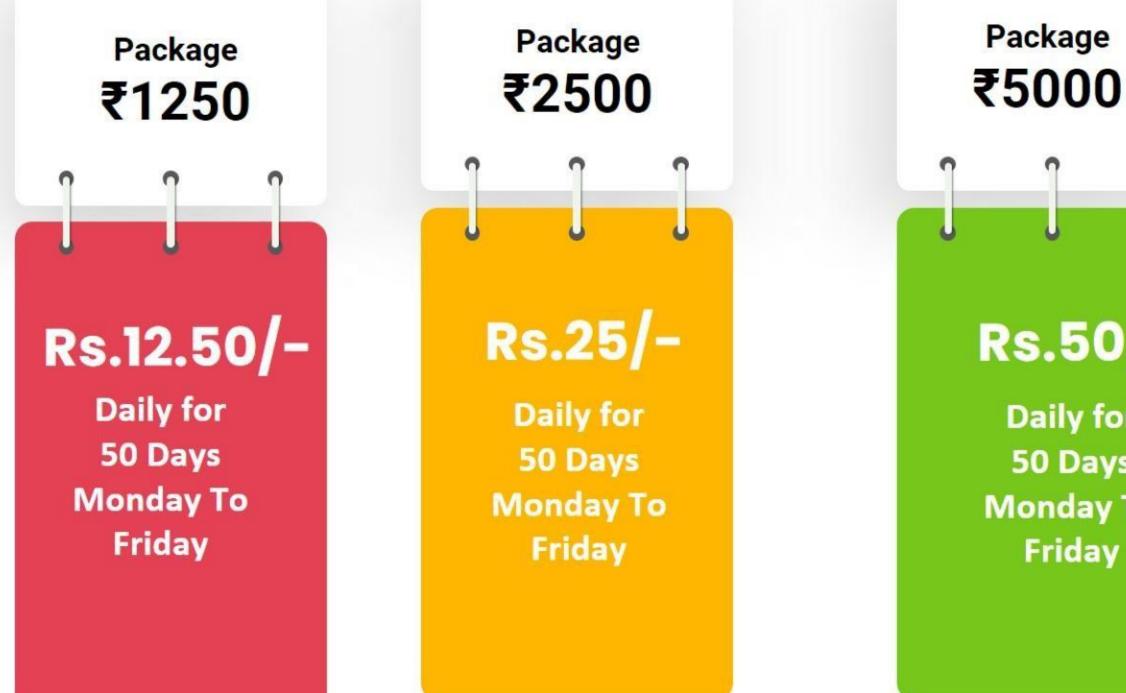

## Trading **Bonus**

Package ₹1250

**Rs.25/-Daily for** 100 Days **Monday To** Friday

Package ₹2500

## Package

Rs.50/-**Daily for** 50 Days **Monday To** Friday