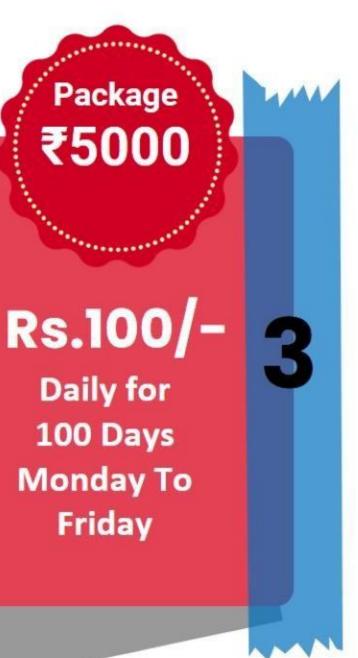

## Rs.50/

2

**Daily for** 100 Days **Monday To** Friday

**Daily for** 100 Days **Monday To** Friday